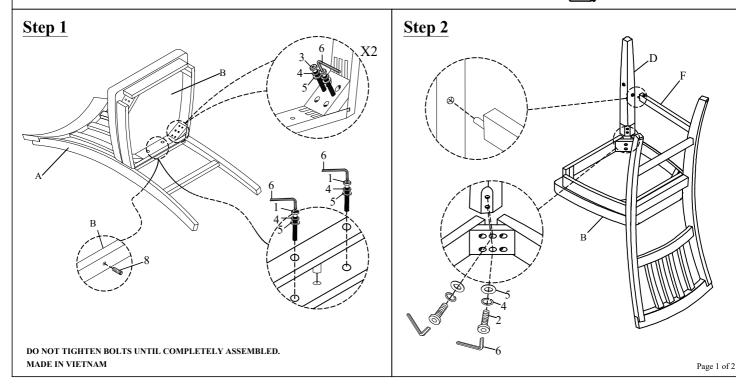

|     | PARTS LIST |                         |     |  |  |
|-----|------------|-------------------------|-----|--|--|
| NO. | SKETCH     | DESCRIPTION             |     |  |  |
| А   |            | CHAIR BACK              | 1PC |  |  |
| В   | $\bigcirc$ | SEAT FRAME WITH CUSHION | 1PC |  |  |
| С   |            | LEFT FRONT LEG          | 1PC |  |  |
| D   |            | RIGHT FRONT LEG         | 1PC |  |  |
| Е   | /          | LEFT STRETCHER          | 1PC |  |  |
| F   |            | RIGHT STRETCHER         | 1PC |  |  |
| G   |            | FRONT STRETCHER         | 1PC |  |  |

| HARDWARE LIST |             |                 |        |       |  |  |
|---------------|-------------|-----------------|--------|-------|--|--|
| NO.           | DESCRIPTION | SIZE            | SKETCH | Q'TY  |  |  |
| 1             | BOLT        | Ø5/16" x 1-1/2" |        | 2PCS  |  |  |
| 2             | BOLT        | Ø5/16" x 2-3/8" |        | 4PCS  |  |  |
| 3             | BOLT        | Ø5/16" x 3"     |        | 4PCS  |  |  |
| 4             | LOCK WASHER | Ø5/16"          | Ø      | 10PCS |  |  |
| 5             | FLAT WASHER | Ø5/16"x 3/4"    | 0      | 10PCS |  |  |
| 6             | ALLEN KEY   | 1/6" x 2-1/4"   |        | 1PC   |  |  |
| 7             | WOOD SCREW  | #4*45mm         |        | 6PCS  |  |  |
| 8             | WOOD DOWEL  | Ø10 x 30mm      | STILL  | 1PC   |  |  |

\*\*ABOVE HARDWARE ARE PACKED IN # SH1171DB-24/SH1171LB-24 FOR ASSEMBLY \*\*SCREW DRIVER(NOT PROVIDED)