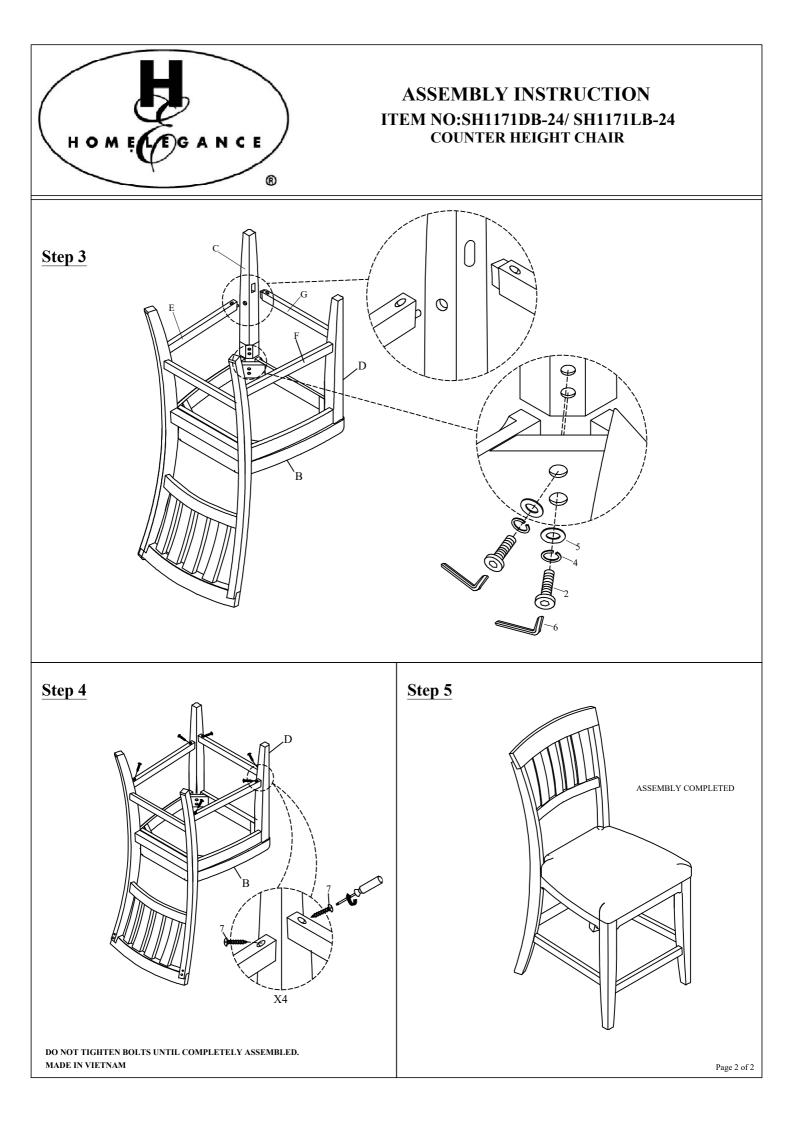

|     | PARTS LIST |                         |     |  |  |
|-----|------------|-------------------------|-----|--|--|
| NO. | SKETCH     | DESCRIPTION             |     |  |  |
| А   |            | CHAIR BACK              | 1PC |  |  |
| В   | $\bigcirc$ | SEAT FRAME WITH CUSHION | 1PC |  |  |
| С   |            | LEFT FRONT LEG          | 1PC |  |  |
| D   |            | RIGHT FRONT LEG         | 1PC |  |  |
| Е   | /          | LEFT STRETCHER          | 1PC |  |  |
| F   |            | RIGHT STRETCHER         | 1PC |  |  |
| G   |            | FRONT STRETCHER         | 1PC |  |  |

| HARDWARE LIST |             |                 |        |       |  |  |
|---------------|-------------|-----------------|--------|-------|--|--|
| NO.           | DESCRIPTION | SIZE            | SKETCH | Q'TY  |  |  |
| 1             | BOLT        | Ø5/16" x 1-1/2" |        | 2PCS  |  |  |
| 2             | BOLT        | Ø5/16" x 2-3/8" |        | 4PCS  |  |  |
| 3             | BOLT        | Ø5/16" x 3"     |        | 4PCS  |  |  |
| 4             | LOCK WASHER | Ø5/16"          | Ø      | 10PCS |  |  |
| 5             | FLAT WASHER | Ø5/16"x 3/4"    | 0      | 10PCS |  |  |
| 6             | ALLEN KEY   | 1/6" x 2-1/4"   |        | 1PC   |  |  |
| 7             | WOOD SCREW  | #4*45mm         |        | 6PCS  |  |  |
| 8             | WOOD DOWEL  | Ø10 x 30mm      | STILL  | 1PC   |  |  |

\*\*ABOVE HARDWARE ARE PACKED IN # SH1171DB-24/SH1171LB-24 FOR ASSEMBLY \*\*SCREW DRIVER(NOT PROVIDED)